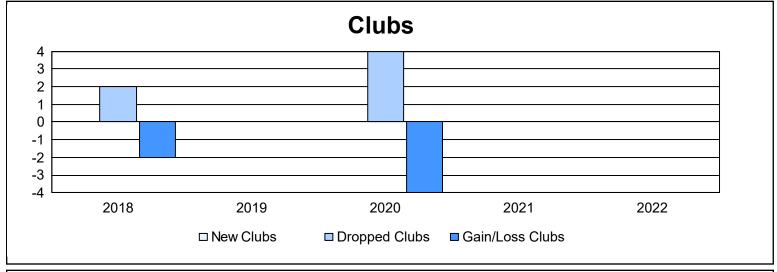

District 17 K

As of June 2022 Cumulative

| Year      | New<br>Clubs | Dropped<br>Clubs | Gain/<br>Loss<br>Clubs | New<br>Members | Charter<br>Members | Reinstate<br>Members | Transfer<br>Members | Total<br>Member<br>Added | Total<br>Members<br>Dropped | Gain/<br>Loss<br>Members |
|-----------|--------------|------------------|------------------------|----------------|--------------------|----------------------|---------------------|--------------------------|-----------------------------|--------------------------|
| 2017-2018 | 0            | 2                | -2                     | 120            | 0                  | 6                    | 3                   | 129                      | 167                         | -38                      |
| 2018-2019 | 0            | 0                | 0                      | 102            | 1                  | 8                    | 6                   | 117                      | 203                         | -86                      |
| 2019-2020 | 0            | 4                | -4                     | 64             | 0                  | 10                   | 2                   | 76                       | 152                         | -76                      |
| 2020-2021 | 0            | 0                | 0                      | 96             | 0                  | 2                    | 3                   | 101                      | 128                         | -27                      |
| 2021-2022 | 0            | 0                | 0                      | 119            | 0                  | 2                    | 3                   | 124                      | 155                         | -31                      |
| Average   | 0            | 1                | -1                     | 100            | 0                  | 6                    | 3                   | 109                      | 161                         | -52                      |